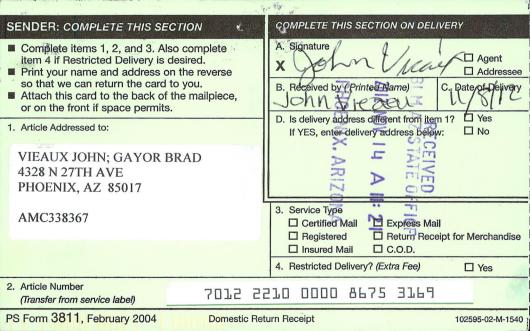

CERTIFIED MAIL - RETURN RECEIPT REQUEST 7012 2210 0000 8675 3169

#### **NOTICE**

VIEAUX JOHN; GAYOR BRAD 4328 N 27TH AVE PHOENIX, AZ 85017

This Notice Affects Those Claims Shown in the Block Below

AMC338367 LUCKY DOG