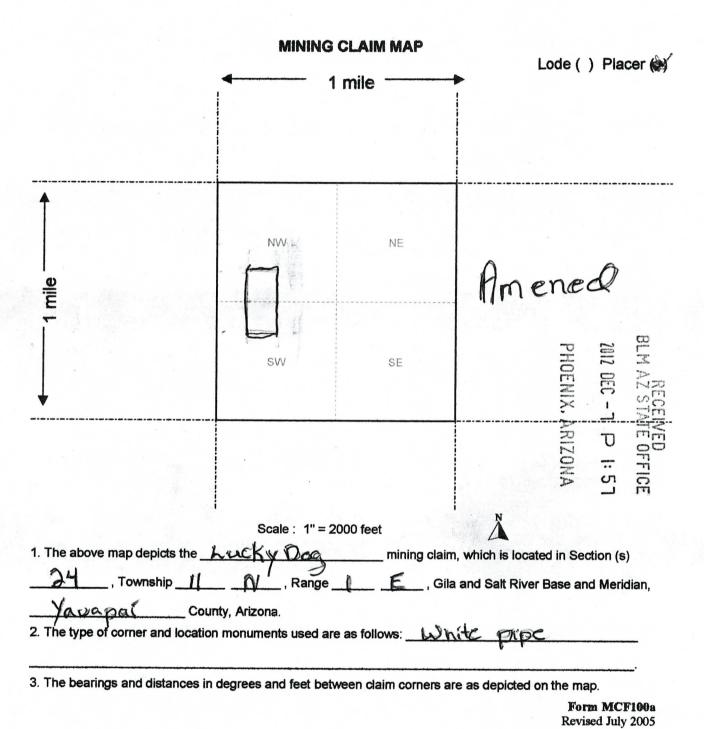

If you choose to amend the claims to reduce the acres, you must submit an amended location notice for each claim, with an accurate description and dimensions of the reduced claim, along with a map depicting the reduced claim, and a \$10 processing fee per amendment. An amendment must also be recorded at the county. If the amended claim contains more than 20 acres, calculate the additional fees due and submit those fees with the amendment(s).